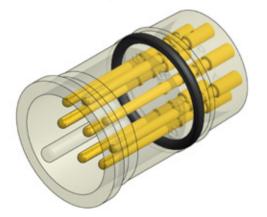

## Sensor Actor Line: Panel Plugs M12x1

The existing M12x1 product family of panel plugs has now been expanded with 8-pole versions having PC tail contacts or solder contacts for stranded wire up to a maximum cross-section of 0.25 mm<sup>2</sup>.

There are now also PC tail versions of the 4 and 5 pole components available. The sealing to the housing or sensor tube is made by a surrounding radial, formed sealing lip on the contact carrier or alternatively by an O-ring.

Panel Plug, soldering version, transparent, 8-pos. Panel Plug, dip solder, black, 4- and 5-pos.

For more information visit us on www.conec.com.