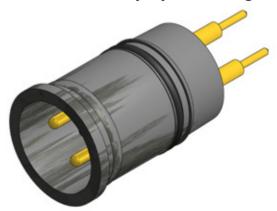

There are now also PC tail versions of the 4 and 5 pole components available. The sealing to the housing or sensor tube is made by a surrounding radial, formed sealing lip on the contact carrier or alternatively by an O-ring.

Panel Plug, soldering version, transparent, 8-pos. Panel Plug, dip solder, black, 4- and 5-pos.

For more information visit us on www.conec.com.