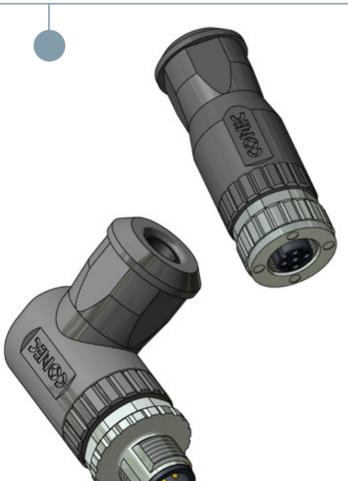

## SAL: product change M12x1 field attachable

The coupling nut/-screw for the M12x1 field attachable connectors will get a new gripping surface in the form of a WS18 hex-ring at its front end area.

This makes it possible for the user to tighten down the connector to a defined torque even in difficult to reach areas.

The recommended torque is: 0.6Nm.

A special WS18 torque wrench is available for this purpose.

The above described product change is applicable to the following product families:

- Male/Female connector, A-coded, AWG18
- Male/Female connector, A-coded, shielded
- Male/Female connector, B-coded