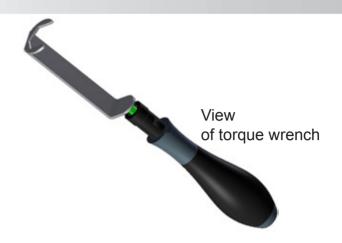

The recommended torque is: 0.6Nm.

A special WS18 torque wrench is available for this purpose.

The above described product change is applicable to the following product families:

- Male/Female connector, A-coded, AWG18
- Male/Female connector, A-coded, shielded
- Male/Female connector, B-coded